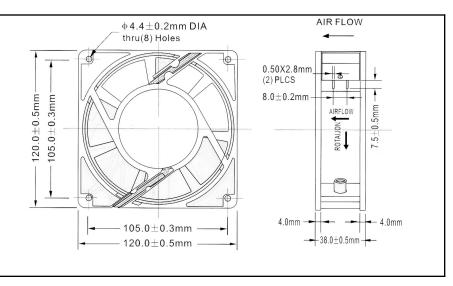

## OA4715 Series

AC Fan - 115V, 230V 120x38mm (4.7"x 1.5")

| Frame                 | Diecast Aluminum                                     | Oncurting Townserstrue                                                                                                                                                                                                                                                             |                        | 0.40 -           |     |                |                    |                 |     |     |
|-----------------------|------------------------------------------------------|------------------------------------------------------------------------------------------------------------------------------------------------------------------------------------------------------------------------------------------------------------------------------------|------------------------|------------------|-----|----------------|--------------------|-----------------|-----|-----|
| Impeller              | PBT, UL94V-O plastic                                 | Operating Temperature<br>Ball Bearing<br>-40C ~ +70C<br>Sleeve Bearing<br>-10C ~ +50C<br>Life Expectancy<br>Ball Bearing<br>60,000 hours (L10 at 40C)<br>Sleeve Bearing<br>30,000 hours (L10 at 40C)<br>Other speeds are available<br>by special order at compara-<br>ble savings. | 6                      | 0.35 -           |     | -+             | +                  |                 | +   |     |
| Connection            | Terminals                                            |                                                                                                                                                                                                                                                                                    | Static Pressure ("H2O) | 0.30 -<br>0.25 - |     |                |                    |                 |     |     |
| Motor                 | AC shaded pole, impedance<br>and thermally protected |                                                                                                                                                                                                                                                                                    |                        | 0.20 -<br>0.15 - |     | $\mathbf{h}$   |                    |                 |     | _   |
| Bearing System        | Dual ball (Sleeve available)                         |                                                                                                                                                                                                                                                                                    |                        | 0.10 -           |     |                |                    | $\checkmark$    |     |     |
| Insulation Resistance | >100M ohm between lead-<br>wire and frame (500VDC)   |                                                                                                                                                                                                                                                                                    |                        | 0.05 -<br>0.00 - |     |                |                    |                 | X   |     |
| Dielectric Strength   | 1 min at 1500 VAC, 50/60Hz                           | , j                                                                                                                                                                                                                                                                                |                        |                  | 0 2 | 0 40<br>Airflo | 60<br><b>w (CF</b> | 80<br><b>M)</b> | 100 | 120 |

| Part Number          | OA4715-12TB            | OA4715-23TB            |  |  |  |  |
|----------------------|------------------------|------------------------|--|--|--|--|
| Nominal Voltage      | 120 VAC                | 230 VAC                |  |  |  |  |
| Nominal Current      | 0.30 A                 | 0.23 A                 |  |  |  |  |
| Rated Power          | 24 W (60Hz)            | 23 W (60Hz)            |  |  |  |  |
| Rated Speed (RPM)    | 3000                   | 3000                   |  |  |  |  |
| Airflow (CFM)        | 110                    | 110                    |  |  |  |  |
| Noise Level (dB)     | 44                     | 44                     |  |  |  |  |
| Max. Static Pressure | 0.37" H <sub>2</sub> O | 0.37" H <sub>2</sub> O |  |  |  |  |